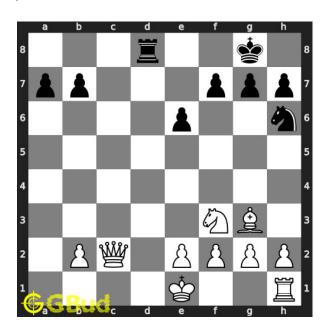

#### Move 2 Move by white

Figure 5: Rd8+ - If you deflect the opponent's rook from c file, you can capture the opponent's queen without any loss. You rook sacrifices itself to deflect the opponent's rook