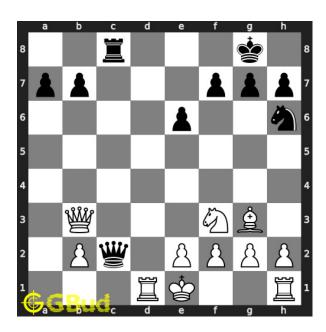

#### Medium chess puzzle 0073

Figure 1: Solve this medium chess puzzle 0073. Gain opponent's queen in two moves @ https://gbud.in/g4h43y2

Figure 2: Solve this medium chess puzzle online with solution @ https://gbud.in/g4h43y2

#### Solution 1

**Initial board position** This is the initial board position of medium chess puzzle 0073.

Figure 3: Initial board position of medium chess puzzle 0073

Move 1 Move by black

Figure 4: Qc2 - Since the opponent's queen and rook are in a battery formation, opponent's queen forks your unguarded queen and rook. This is a mistake