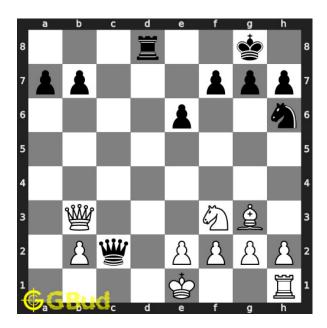

#### Medium chess puzzle 0073

Figure 1: Solve this medium chess puzzle 0073. Gain opponent's queen in two moves @ https://gbud.in/g4h43y2

Figure 2: Solve this medium chess puzzle online with solution @ https://gbud.in/g4h43y2

#### Solution 1

**Initial board position** This is the initial board position of medium chess puzzle 0073.

Figure 3: Initial board position of medium chess puzzle 0073

Move 1 Move by black

Figure 4: Qc2 - Since the opponent's queen and rook are in a battery formation, opponent's queen forks your unguarded queen and rook. This is a mistake