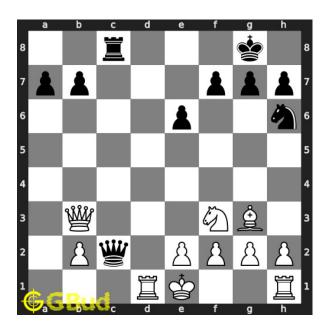

#### Move 2 Move by white

Figure 5: Rd8+ - If you deflect the opponent's rook from c file, you can capture the opponent's queen without any loss. You rook sacrifices itself to deflect the opponent's rook