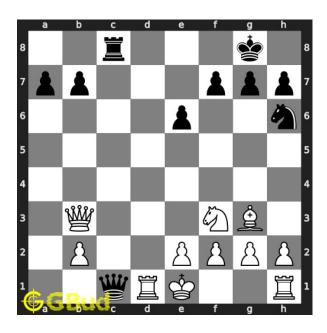

#### Solution 1

**Initial board position** This is the initial board position of medium chess puzzle 0073.

Figure 3: Initial board position of medium chess puzzle 0073

Move 1 Move by black

Figure 4: Qc2 - Since the opponent's queen and rook are in a battery formation, opponent's queen forks your unguarded queen and rook. This is a mistake