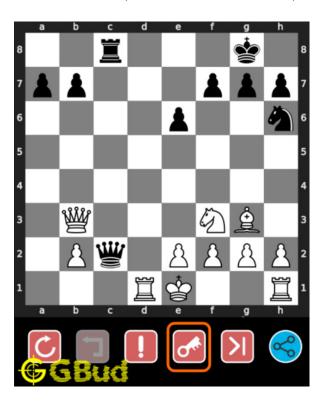

#### How to view the solution to medium chess puzzle 0073

To view the solution to this puzzle, follow the steps given below

- 1. Go to the puzzle page
- 2. Click the solution button (Key as shown below) to view the solution

Figure 8: Click the solution button to view solutions @ https://gbud.in/g4h43y2