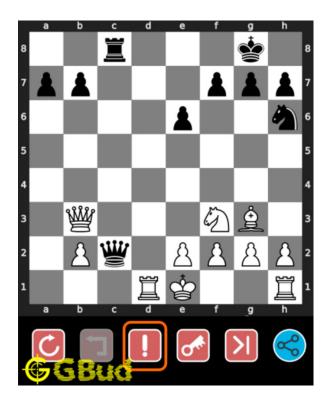

## How to get help for moves in the medium chess puzzle 0073

To get help or the possible next moves in the puzzle, , follow the steps given below

- 1. Go to the puzzle page
- 2. Click the help button (exclamation mark as shown below) to get help or suggestion on next possible move

Figure 9: Click the help button to get help on next move @ https://gbud. in/g4h43y2

Figure 10: Solve more medium puzzles @ https://gbud.in/chsmdpz

Figure 11: Solve other puzzles @ https://gbud.in/chsgppz