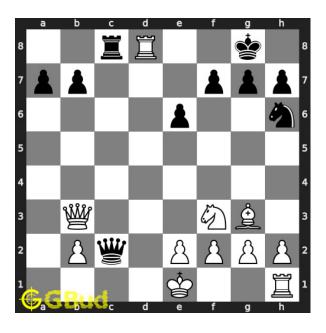

#### Move 3 Move by black

Figure 6: Rxd8 - Opponent's rook is forced to capture your rook since this is the only move available for them to avoid the back-rank mate. This is a zugzwang move.